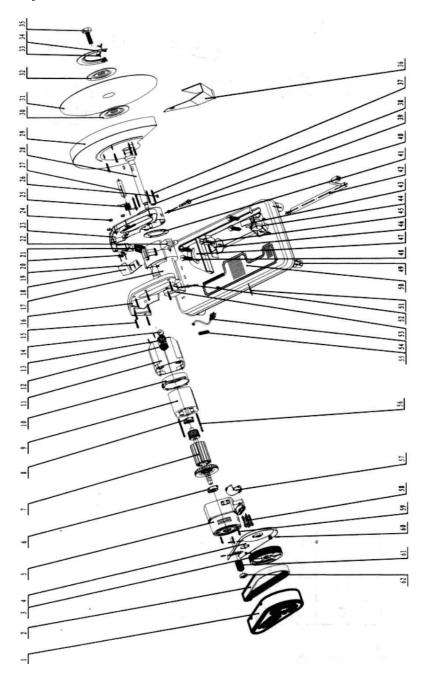

## **Exploded drawing of Cut off machine for metal RD-CM08**

| partDescription of spear parts | Quan | part l | Description of spear parts | Quantity |
|--------------------------------|------|--------|----------------------------|----------|
| 1 belt cover(right)            | 1    | 33     | Dishing Screw              | 1        |
| 2 belt                         | 1    | 34     | Side Cover                 | 1        |
| 3 The big wheel of belt        | 1    | 35     | outer Hexagon Nut          | 2        |
| 4 belt cover(left)             | 1    | 36     | Small Guard                | 1        |
| 5 The cover of                 | 1    | 37     | Cross Screw                | 4        |
| 6 Bearing6202                  | 1    | 38     | Sping                      | 2        |
| 7 Armature                     | 1    | 39     | Lock pin                   | 1        |
| 8 Bearing6201                  | 1    | 40     | Small Spring               | 1        |
| 9 Stator                       | 1    | 41     | Rubber Washer              | 1        |
| 10 Anti-wind Ring              | 1    | 42     | Long Screw                 | 1        |
| 11 Housing                     | 1    | 43     | Elbow Screw                | 1        |
| 12 Carbon brush                | 2    | 44     | The Nut Holder             | 1        |
| 13 Brush holder                | 2    | 45     | Straight Pin               | 1        |
| 14 Brush cap                   | 2    | 46     | Adjustable Board           | 1        |
| 15 Cross Screw M4*40           | 4    | 47     | Fixed Board                | 1        |
| 16 left handle                 | 1    | 48     | Hexagon Nut                | 4        |
| 17 Bearing Box                 | 1    | 49     | Rubber Foot                | 3        |
| 18 Small Clamp                 | 1    | 50     | Metal Base                 | 1        |
| 19 Cross Screw M4*8            | 8    | 51     | Pin                        | 2        |
| 20 Cord Anchorage              | 1    | 52     | Chain                      | 1        |
| 21 Small Board                 | 1    | 53     | Underprop                  | 1        |
| 22 Switch                      | 1    | 54     | Cord                       | 1        |
| 23 Right Handle                | 1    | 55     | Cord Armor                 | 1        |
| 24 Outer Hexagon Nut M4        | 4    | 56     | Cross Screw                | 2        |
| 25 Big Spring                  | 1    | 57     | Anchorage of Housing Cord  | 1        |
| 26 Fixed Key                   | 1    | 58     | inner Hexagon Nut          | 4        |
| 27 Fixed Pin                   | 1    | 59     | Cross Screw                | 4        |
| 28 Spindle                     | 1    | 60     | Cross Screw                | 4        |
| 29 Fixed Protection Cover      | 1    | 61     | The small wheel of belt    | 1        |
| 30 Clamp A                     | 1    | 62     | outer Hexagon Nut          | 2        |
| 31 Cutting disc                | 1    | 63     |                            |          |
| 32 Clamp B                     | 1    | 64     |                            |          |